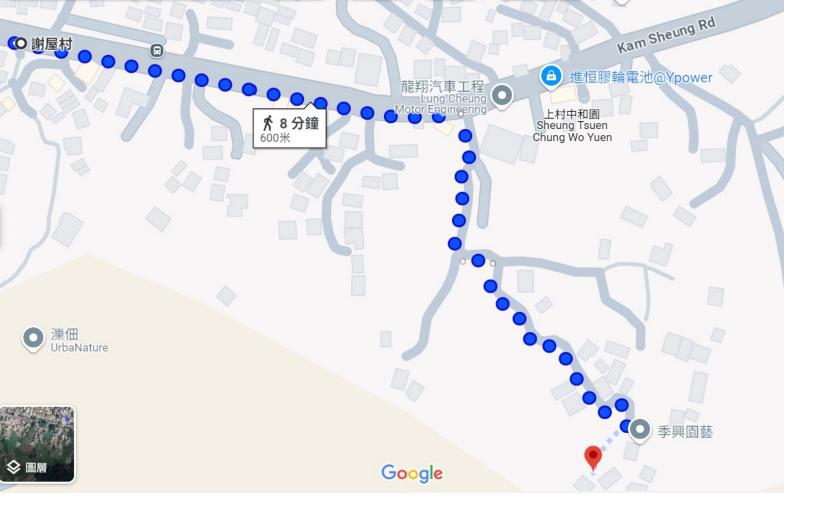

5. We are accessible by public transportation KMB bus #64K or mini green bus #72, followed by short distance walking (see the attached Google map showing the pathway from the nearest bus station "Tse Uk Tsuen" to our kennel).